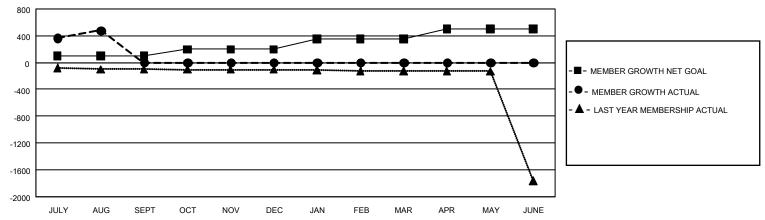

## GOALS AND ACTUAL MEMBERS CUMULATIVE

| DROPPED CLUBS: 0 |    | 151 CLUBS OF 342 ADDED 1 OR MORE<br>NEW MEMBERS | GENDER DISTRIBUTION  MALE 4,527 (65.04%) |                |     |
|------------------|----|-------------------------------------------------|------------------------------------------|----------------|-----|
|                  |    |                                                 |                                          | ,              |     |
|                  |    |                                                 | FEMALE                                   | 2,433 (34.96%) |     |
| DROPPED MEMBERS  |    |                                                 |                                          |                |     |
| DECEASED         | 0  | CLICK HERE FOR CUMULATIVE                       | TOTAL FAMILY UNIT MEMBERS                |                | 513 |
| CLUB CANCELLED 0 |    | MEMBERSHIP DATA                                 |                                          |                | 000 |
| OTHER            | 48 |                                                 | FAMILY MEMBERS PAYING HALF DUES          |                | 269 |
| TOTAL            | 48 |                                                 |                                          |                |     |